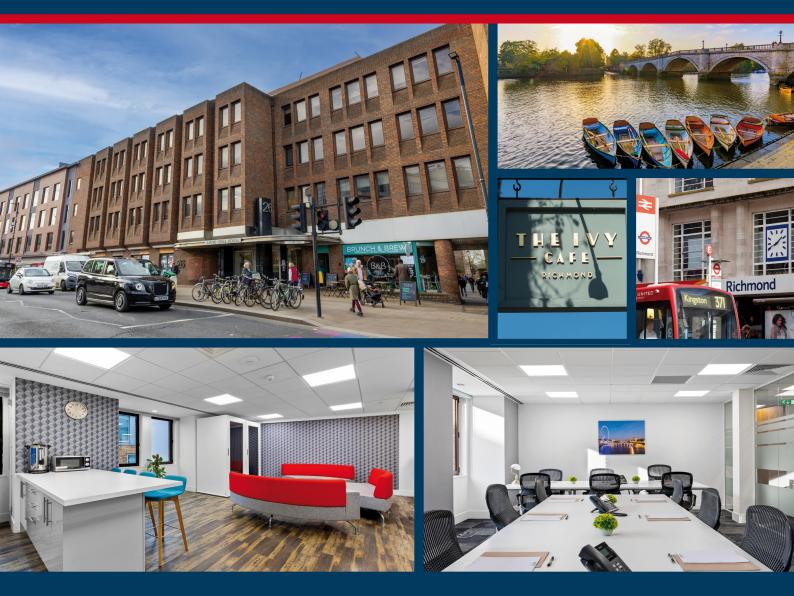

Prime Town Centre office suites from 1,131 sq ft to 6,950 sq ft

ORIEL HOUSE IS LOCATED IN THE HEART OF RICHMOND UPON THAMES, DIRECTLY OPPOSITE RICHMOND STATION.

#### DESCRIPTION

Oriel House comprises a high street office building, with 21,217 sq ft of office accommodation over ground and 3 upper floors.

The office accommodation provides the flexibility to be let on a floor by floor basis or smaller suites.

# LOCATION

Transport links are excellent with Richmond station directly opposite providing mainline, overground and direct line services. The A316 adjacent to Richmond also offers direct access to Central London via the A4 and the UK motorway network via the M3/M25 motorways.