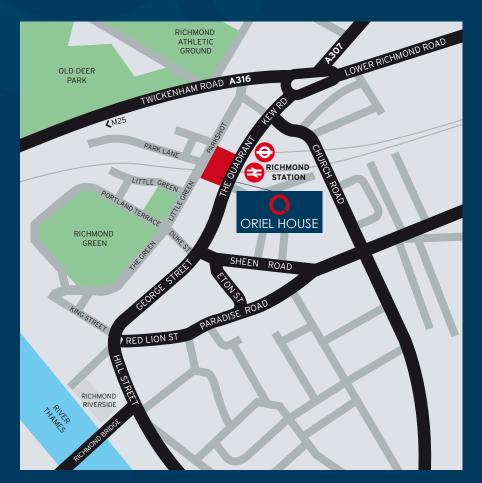

# 26 THE QUADRANT, RICHMOND UPON THAMES TW9 1DL

# LOCATION

Transport links are excellent with Richmond station directly opposite providing mainline, overground and direct line services. The A316 adjacent to Richmond also offers direct access to Central London via the A4 and the UK motorway network via the M3/M25 motorways.

#### TRANSPORT LINKS

|  | By Road                 | Mins |
|--|-------------------------|------|
|  | M4                      | 10   |
|  | M3                      | 12   |
|  | Hammersmith             | 15   |
|  | M25                     | 17   |
|  | London Heathrow Airport | 24   |
|  | Central London          | 31   |
|  | By Rail                 | Mins |
|  | Clapham Junction        | 10   |
|  | London Waterloo         | 19   |
|  | Wimbledon               | 21   |
|  | Windsor                 | 34   |
|  | Paddington              | 36   |
|  | By Underground          | Mins |
|  | Hammersmith             | 14   |
|  | Earl's Court            | 19   |
|  | London Victoria         | 29   |
|  | Westminster             | 31   |
|  | Green Park              | 32   |
|  | Oxford Circus           | 37   |
|  |                         |      |