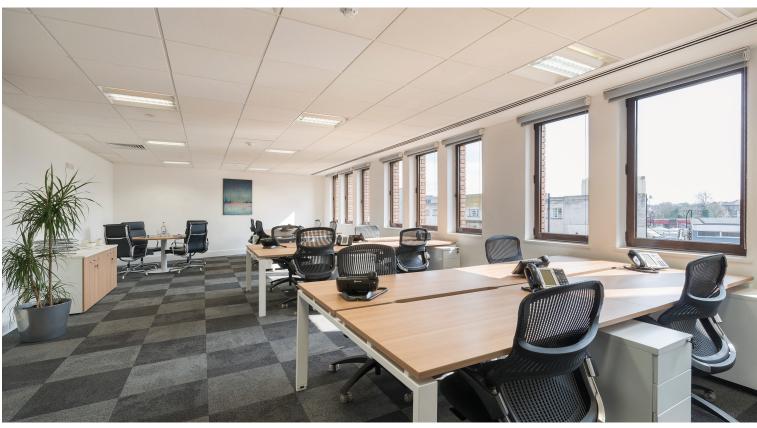

#### DESCRIPTION

Oriel House comprises a high street office building, with 21,217 sq ft of office accommodation over ground and 3 upper floors.

The office accommodation provides the flexibility to be let on a floor by floor basis or smaller suites.

#### AMENITIES

- Raised floors
- Air conditioning individually controlled
- Suspended ceilings and recessed lighting
- Staffed reception
- Fully fitted
- Lifts
- Alarmed suites and monitored CCTV
- Meeting room
- On-site bike storage facilities
- 10GB fibre connection