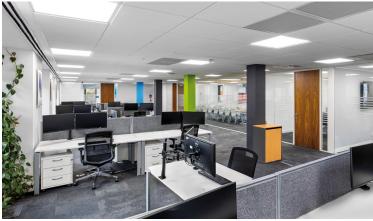

#### DESCRIPTION

Oriel House comprises a high street office building, with 21,217 sq ft of office accommodation over ground and 3 upper floors.

The office accommodation provides the flexibility to be let on a floor by floor basis or smaller suites.

#### AMENITIES

- Raised floors
- Air conditioning individually controlled
- Suspended ceilings and recessed lighting
- Staffed reception
- Fully fitted
- Lifts
- Alarmed suites and monitored CCTV
- Meeting room
- On-site bike storage facilities
- 10GB fibre connection