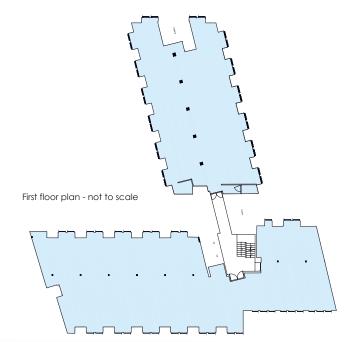

# ACCOMMODATION

| 1st floor rear wing  | 2,690 sq ft* |
|----------------------|--------------|
| 1st floor front wing | 4,260 sq ft  |
| Total                | 6,950 sq ft  |

\*This space can be split into smaller suites from 1,131 sq ft

Indicative floor plan for the 1st Floor rear wing