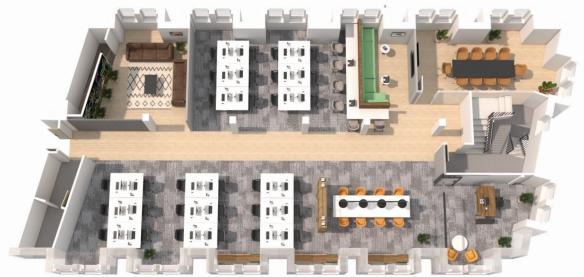

Indicative floor plan for the 1st Floor rear wing

# ACCOMMODATION

| 1st floor rear wing  | 2,690 sq ft* |
|----------------------|--------------|
| 1st floor front wing | 4,260 sq ft  |
| Total                | 6,950 sq ft  |

\*This space can be split into smaller suites from 1,131 sq ft