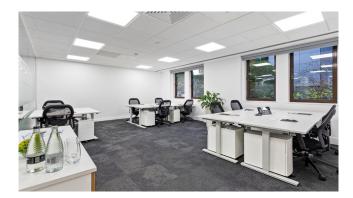

#### AMENITIES

- Raised floors
- Air conditioning individually controlled
- Suspended ceilings and recessed lighting
- Staffed reception
- Fully fitted
- Lifts
- Alarmed suites and monitored CCTV
- Meeting room
- On-site bike storage facilities
- 10GB fibre connection