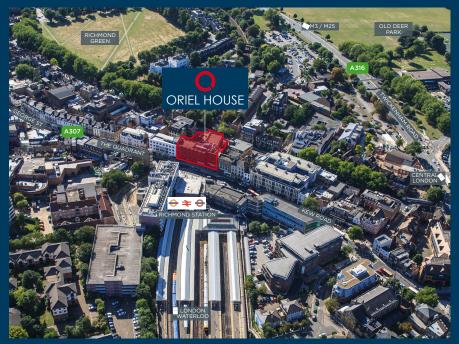

Prime Town Centre office suites from 1,131 sq ft to 6,950 sq ft

ORIEL HOUSE IS LOCATED IN THE HEART OF RICHMOND UPON THAMES, DIRECTLY OPPOSITE RICHMOND STATION.

# LOCATION

Transport links are excellent with Richmond station directly opposite providing mainline, overground and direct line services. The A316 adjacent to Richmond also offers direct access to Central London via the A4 and the UK motorway network via the M3/M25 motorways.