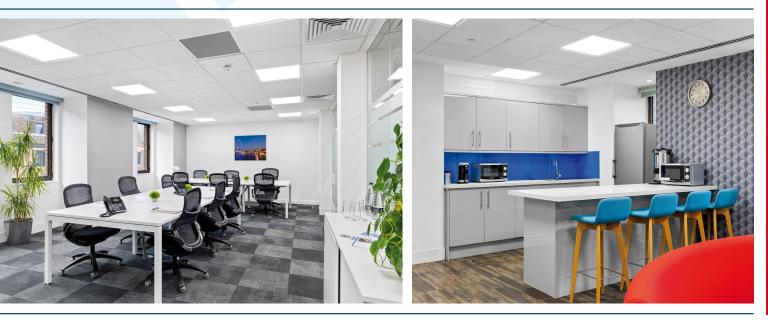

#### AMENITIES

- Raised floors
- Air conditioning individually controlled
- Suspended ceilings and recessed lighting
- Staffed reception
- Fully fitted
- Lifts
- Alarmed suites and monitored CCTV
- Meeting room
- On-site bike storage facilities
- 10GB fibre connection